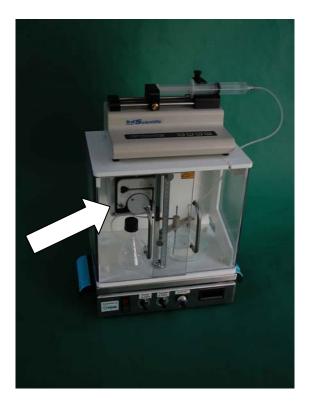

## Peristaltic Pump for Encapsulator VAR V1 A-00202

Our encapsulation unit VAR V1 can optionally be delivered with this specially developed peristaltic pump, which fits onto the inner back-wall of the housing. You can connect the plug onto the designated connection at the control cabinet. The speed is now adjustable with the potentiometer for the peristaltic pump.

The pump can be ordered together with a new unit, or it can be ordered and mounted at a later stage, as and when required.